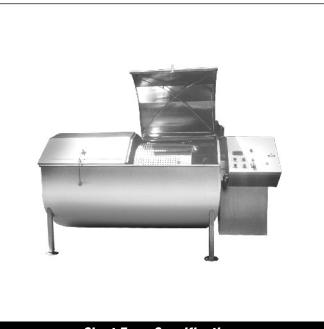

# HORIZONTAL TUMBLE CHILLER

**MODEL**: P-TC-120

## **Cleveland Standard Features**

- Capacity for 120 gallons of pumpable products
- Heavy duty, all stainless steel construction
- Large electric driven, perforated product cylinder
- Start/stop controls for cylinder rotation
- Digital temperature display
- Indicator light for cooling cycle completion
- Controls for cleaning cycle
- Dual, hinged covers totally enclose rotating cylinder
- Safety interlock switch stops cylinder rotation when cover is slightly lifted
- Automatic water level controls
- Shell & Tube heat-exchanger for fast cooling of products
- Integrated water conservation system to allow use of chilled water throughout the production day
- 1/2 HP water circulation pump for even water-bath temperature
- All electrical and plumbing enclosed in stainless steel housing
- Accepted for use in U.S.D.A. Inspected Facilities

#### Short Form Specifications

Shall be Cleveland Model P-TC-120, Horizontal Tumble Chiller; 120 gallon capacity; all stainless steel construction; perforated product cylinder with start/stop controls, automatic water level control; digital temperature display; controls for cleaning cycle; shell and tube heat-exchanger; 1/2 HP built-in water circulation pump for even water-bath temperature; Dual, hinged covers